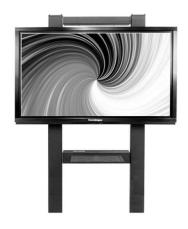

|
| Finish         | Surface Treated Powder Coating Texture Finish to 2.0mm Thickness |
| Height Range   | Up / Down – 300mm – 1300mm (Lower Screen Mounting Bolt)          |
| Lifting Design | Manual Height Adjustable                                         |

### 2. Power Paremeters

| Power Board | 4 Way PDU Aluminum Rack Mount CE. |
|-------------|-----------------------------------|
|             |                                   |

# 3. Shipping Dimensions

| Dimensions | Box 1/3 Brackets            |
|------------|-----------------------------|
|            | 740mm x 280mm x 125mm 16kg  |
|            | Box 2/3 – Frame             |
|            | 1370mm x 340mm x 150mm 16kg |
|            | Box 3/3 – Extrusion         |
|            | 1900mm x 240mm x 150mm 20kg |

# 4. Images