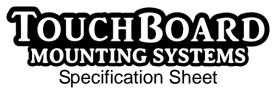

# Specification Sheet TouchBoard Mounting Systems Wall Mount Fixed Height

Model:TBMS-WALL-FH

## 1. Frame Specifications

| Dimensions     | Width of Frame – 970mm                                           |
|----------------|------------------------------------------------------------------|
|                | Height of Frame – 1850mm                                         |
|                | Distance of Frame from Wall – 80mm                               |
| Material       | Aluminum Extrusion Legs 2.5mm                                    |
|                | Steel Plate Support Brackets 3.0mm                               |
| Finish         | Surface Treated Powder Coating Texture Finish to 2.0mm Thickness |
| Height Range   | Up / Down – 300mm – 1300mm (Lower Screen Mounting Bolt