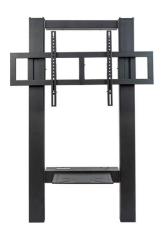

|
| Finish         | Surface Treated Powder Coating Texture Finish to 2.0mm Thickness |
| Height Range   | Up / Down – 300mm – 1300mm (Lower Screen Mounting Bolt)          |
| Lifting Design | Manual Height Adjustable                                         |

### 2. Power Paremeters

| Power Board | 4 Way PDU Aluminum Rack Mount CE. |
|-------------|-----------------------------------|
|             |                                   |

# 3. Shipping Dimensions

| Dimensions | Box 1/3 Brackets            |
|------------|-----------------------------|
|            | 740mm x 280mm x 125mm 16kg  |
|            | Box 2/3 – Frame             |
|            | 1370mm x 340mm x 150mm 16kg |
|            | Box 3/3 – Extrusion         |
|            | 1900mm x 240mm x 150mm 20kg |

# 4. Images